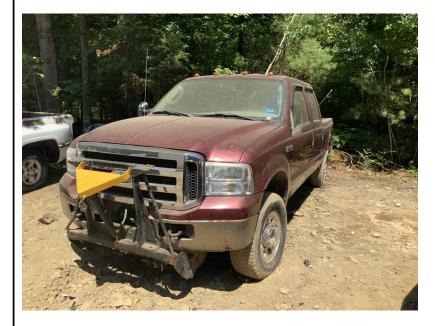

## 2005 FORD F-250 SD LARIAT CREW CAB 4WD

583 DETROT RD TROY ME,04987

VIN: 1FTSW21595EC11026 STK#: 4 EXTERIOR COLOR: MAROON DRIVETRAIN: 4WD TRIM: LARIAT CREW CAB 4WD CONDITION: WHOLESALE COLOR: MAROON MILEAGE: N/A INTERIOR COLOR: TAN

ENGINE: 5.4L V8 SOHC 16V

DESCRIPTION/OPTIONS: Maroon F250 w/plow. Does run.

Power Door Locks Passenger Airbag Tachometer Steering Wheel Mounted Controls

Front Split Bench Seat

Cargo Area Tiedowns Running Boards